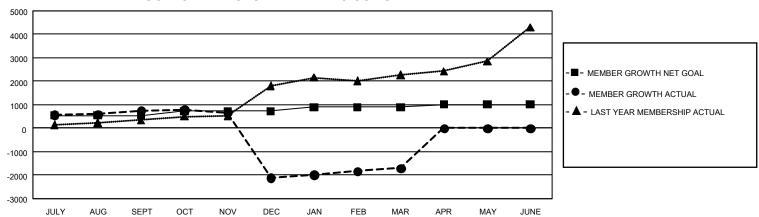

## GOALS AND ACTUAL MEMBERS CUMULATIVE

| DROPPED CLUBS: 40 |       | 274 CLUBS OF 654 ADDED 1<br>OR MORE NEW MEMBERS | GENDER DISTRIBUTION                   |                 |
|-------------------|-------|-------------------------------------------------|---------------------------------------|-----------------|
|                   |       |                                                 | MALE                                  | 11,324 (63.61%) |
|                   |       |                                                 | FEMALE                                | 6,477 (36.38%)  |
| DROPPED MEMBERS   |       |                                                 | NON BINARY                            | 0 (0.00%)       |
| DECEASED          | 38    |                                                 | PREFER NOT TO ANSWER                  | 1 (0.01%)       |
| CLUB CANCELLED    | 373   |                                                 | TOTAL FAMILY UNIT MEMBERS 13,15       |                 |
| OTHER             | 4,302 | CLICK HERE FOR                                  |                                       | ,               |
| TOTAL             | 4,713 | CUMULATIVE MEMBERSHIP  DATA                     | FAMILY MEMBERS PAYING HALF DUES 9,118 |                 |

| Members               |                           |                         |                                              |  |  |  |  |  |  |
|-----------------------|---------------------------|-------------------------|----------------------------------------------|--|--|--|--|--|--|
| RESULTS FOR 2021-2022 |                           |                         |                                              |  |  |  |  |  |  |
| QUARTER               | MEMBER GROWTH NET<br>GOAL | MEMBER GROWTH<br>ACTUAL | DROPPED MEMBERS ACTUAL (including transfers) |  |  |  |  |  |  |
| JULY/AUG/SE           | EPT 545                   | 1,276                   | 479                                          |  |  |  |  |  |  |
| OCT/NOV/DE            | C 175                     | 921                     | 3,776                                        |  |  |  |  |  |  |
| JAN/FEB/MAF           | ₹ 170                     | 942                     | 459                                          |  |  |  |  |  |  |
| APR/MAY/JUI           | NE 125                    | 0                       | 0                                            |  |  |  |  |  |  |