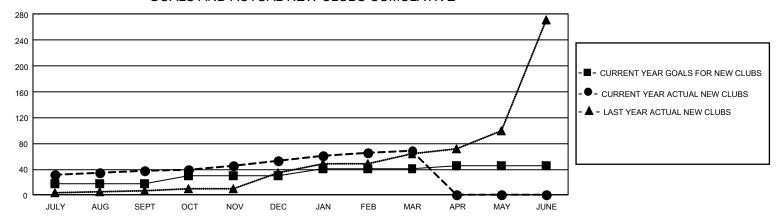

## GOALS AND ACTUAL NEW CLUBS CUMULATIVE

## GMT Constitutional Area 6, Group M

REPORT DOES NOT INCLUDE CLUBS IN UNDISTRICTED AREAS.

| Clubs                 |               |           |               |  |  |  |  |
|-----------------------|---------------|-----------|---------------|--|--|--|--|
| RESULTS FOR 2021-2022 |               |           |               |  |  |  |  |
| QUARTER               | NEW CLUB GOAL | NEW CLUBS | DROPPED CLUBS |  |  |  |  |
| JULY/AUG/SEPT         | 54            | 38        | 14            |  |  |  |  |
| OCT/NOV/DEC           | 36            | 15        | 13            |  |  |  |  |
| JAN/FEB/MAR           | 33            | 16        | 13            |  |  |  |  |
| APR/MAY/JUNE          | 15            | 0         | 0             |  |  |  |  |